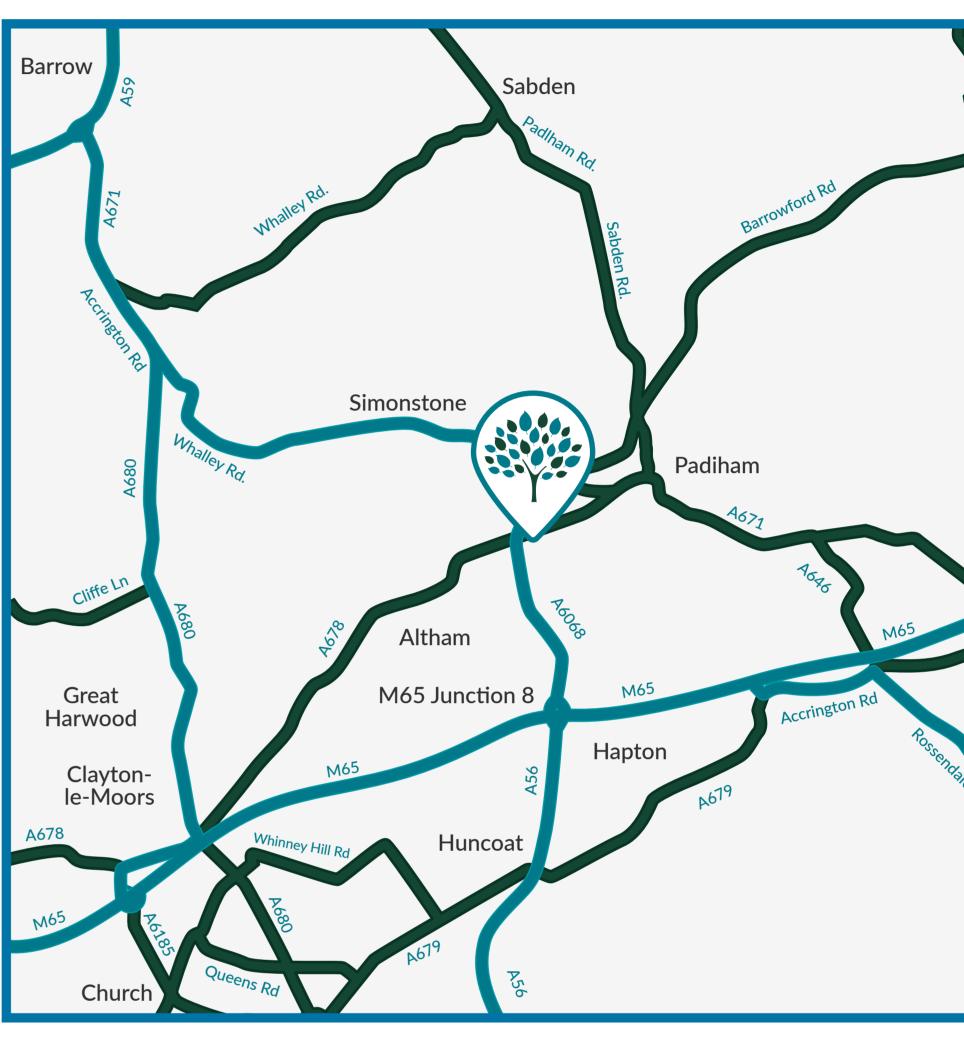

## From Manchester M60

Merge onto M60 via the ramp to Ring Road (w)/Bury/ Bolton/ L'pool/ Leeds/ M61/ M66/ M62. Keep right to stay on M604Continue onto M66, Bury, Burnley, Blackburn M66. Keep right to stay on M66. Continue onto A56. Keep left to continue on Haslingden Bypass / A56.

At Rising Bridge roundabout, take the 2nd exit onto Accrington Bypass/ A56. At roundabout take 2nd exit onto A6068 Clitheroe. Turn right onto Blackburn Road. Turn right onto Mead Way. Take the 1st left into the Business first car park.

## From M65

Leave M65 at junction 8 and at the roundabout take the A6068 exit to Clitheroe. Turn right onto Blackburn Road A678. Turn right onto Mead Way. Take the 1st left into the Business First car park.

## From Ribble Valley: A59

Take 1st exit at roundabout onto A671 Burnley: A671 (A680). Slight left toward Burnley Road/ A671. Continue to Burnley A671. Continue to follow A671. Turn right onto Simonstone Lane. Turn left onto Blackburn Road. Turn right onto Mead Way. Take the 1st left into the Business First car park.