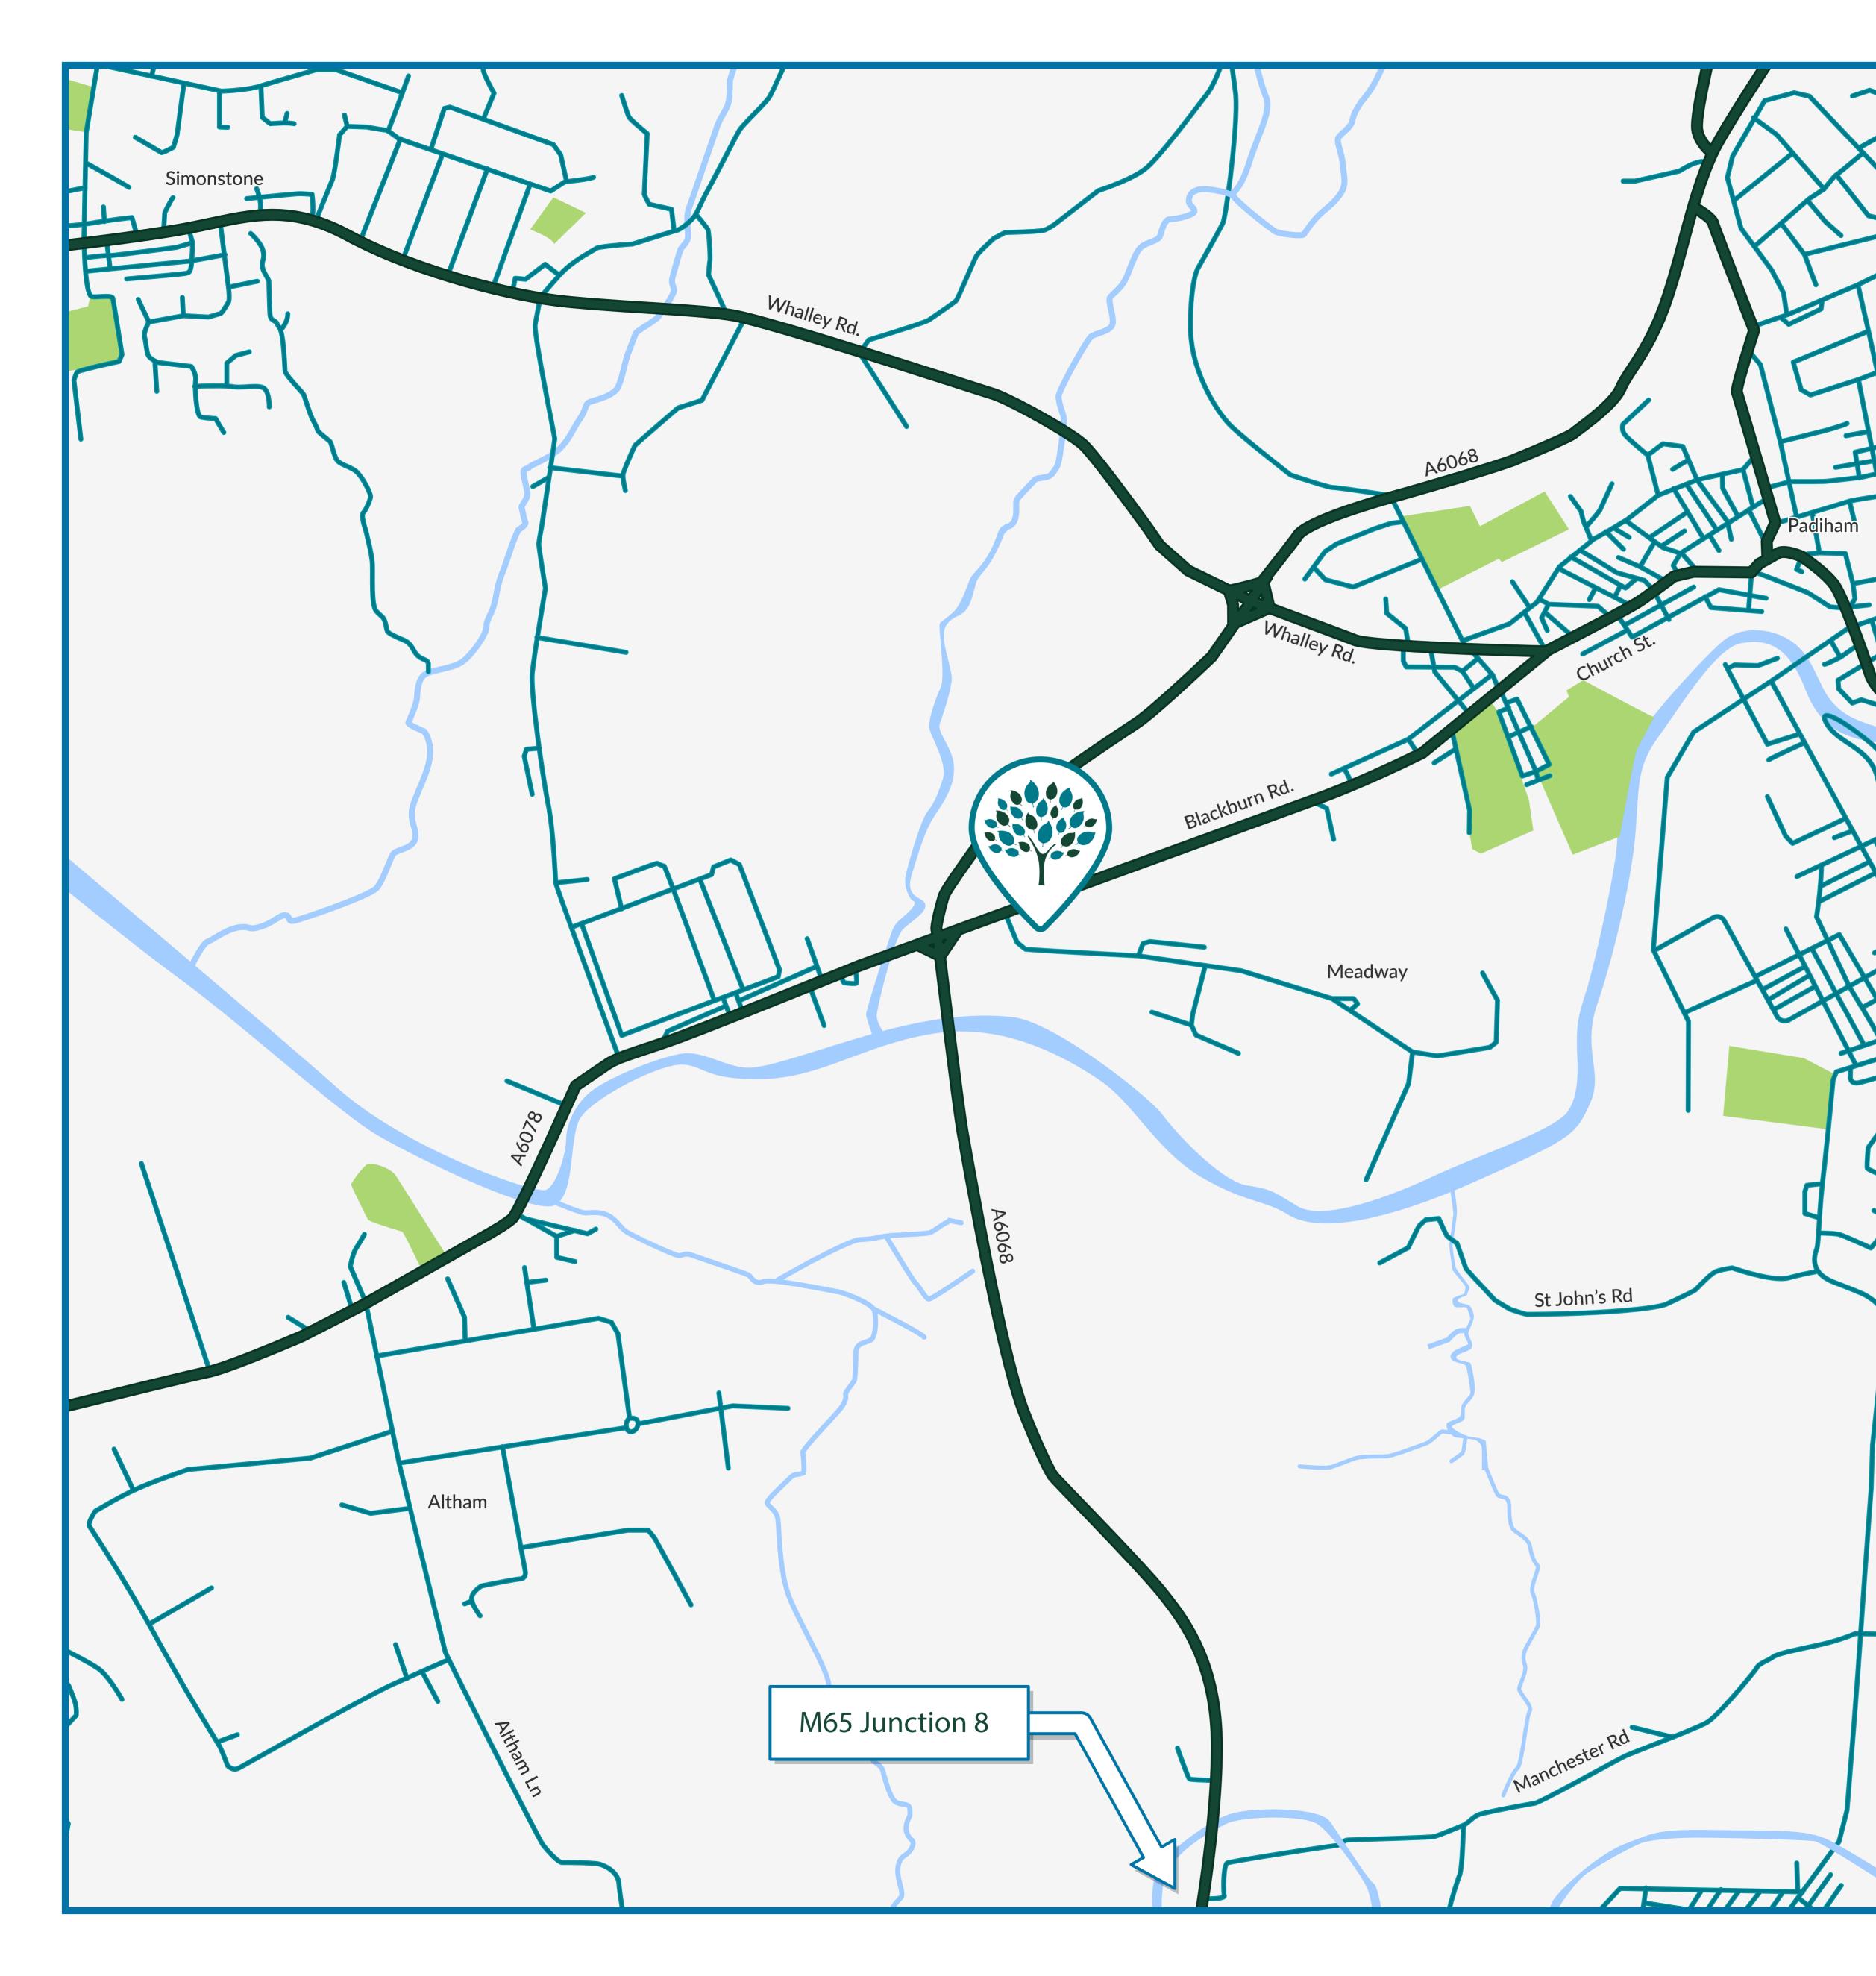

At Rising Bridge roundabout, take the 2nd exit onto Accrington Bypass/ A56. At roundabout take 2nd exit onto A6068 Clitheroe. Turn right onto Blackburn Road. Turn right onto Mead Way. Take the 1st left into the Business first car park.

## From M65

Leave M65 at junction 8 and at the roundabout take the A6068 exit to Clitheroe. Turn right onto Blackburn Road A678. Turn right onto Mead Way. Take the 1st left into the Business First car park.

## From Ribble Valley: A59

Take 1st exit at roundabout onto A671 Burnley: A671 (A680). Slight left toward Burnley Road/ A671. Continue to Burnley A671. Continue to follow A671. Turn right onto Simonstone Lane. Turn left onto Blackburn Road. Turn right onto Mead Way. Take the 1st left into the Business First car park.